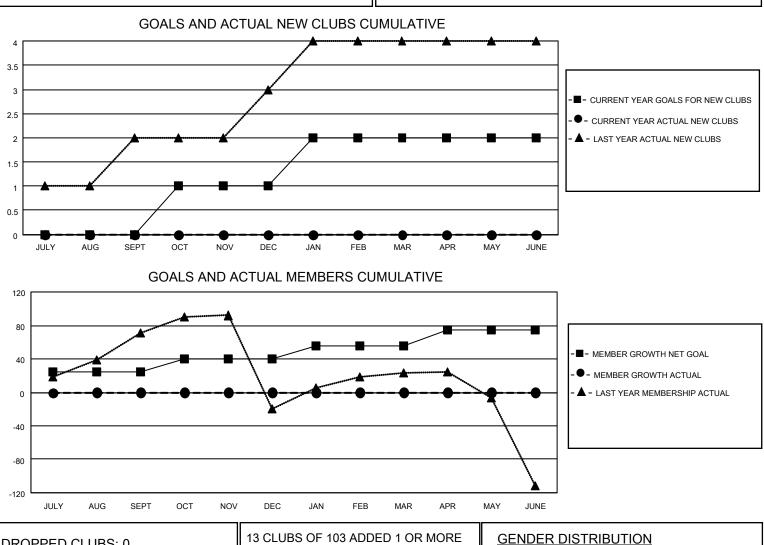

## LOCATION INDIA

District 317 B

Results as of: 7/31/2020

| Clubs                 |               |           |               | Members               |                         |                         |                                                    |  |  |
|-----------------------|---------------|-----------|---------------|-----------------------|-------------------------|-------------------------|----------------------------------------------------|--|--|
| RESULTS FOR 2020-2021 |               |           |               | RESULTS FOR 2020-2021 |                         |                         |                                                    |  |  |
| QUARTER               | NEW CLUB GOAL | NEW CLUBS | DROPPED CLUBS | QUARTER MEI           | MBER GROWTH NET<br>GOAL | MEMBER GROWTH<br>ACTUAL | DROPPED<br>MEMBERS ACTUAL<br>(including transfers) |  |  |
| JULY/AUG/SEPT         | 0             | 0         | 0             | JULY/AUG/SEPT         | 25                      | 38                      | 37                                                 |  |  |
| OCT/NOV/DEC           | 1             | 0         | 0             | OCT/NOV/DEC           | 15                      | 0                       | 0                                                  |  |  |
| JAN/FEB/MAR           | 1             | 0         | 0             | JAN/FEB/MAR           | 15                      | 0                       | 0                                                  |  |  |
| APR/MAY/JUNE          | 0             | 0         | 0             | APR/MAY/JUNE          | 20                      | 0                       | 0                                                  |  |  |

| DROPPED CLUBS: 0 |    | 13 CLUBS OF 103 ADDED 1 OR MORE | GENDER DISTRIBUTION                                             |                |     |
|------------------|----|---------------------------------|-----------------------------------------------------------------|----------------|-----|
|                  |    | NEW MEMBERS                     | MALE                                                            | 2,796 (81.16%) |     |
| DROPPED MEMBERS  |    |                                 | FEMALE                                                          | 649 (18.84%)   |     |
|                  |    |                                 |                                                                 |                |     |
| DECEASED         | 3  | CLICK HERE FOR CUMULATIVE       | TOTAL FAMILY UNIT MEMBERS<br>FAMILY MEMBERS PAYING HALF<br>DUES |                | 986 |
| CLUB CANCELLED   | 0  | MEMBERSHIP DATA                 |                                                                 |                | 540 |
| OTHER            | 34 |                                 |                                                                 |                | 519 |
| TOTAL            | 37 |                                 | DOLO                                                            |                |     |
|                  |    |                                 |                                                                 |                |     |